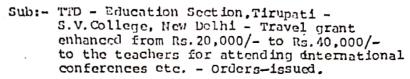

(80<sup>th</sup> meeting of Governing Body held on 8.3.1989 – Enclosure 1)

2. The Travel Grant of Rs.20,000/- was enhanced to Rs.40,000/- per year w.e.f. from the year 2000.

(103<sup>rd</sup> meeting of Governing Body held on 09.02.2000 – Enclosure – 2)

The Governing Body resolved "to recommend to the T.T.Devasthanams Trust Board to enhance the travel grant from Rs.20,000 to Rs.40,000 to encourage teachers participation and presentation of papers at the International Conferences/seminars/symposia."